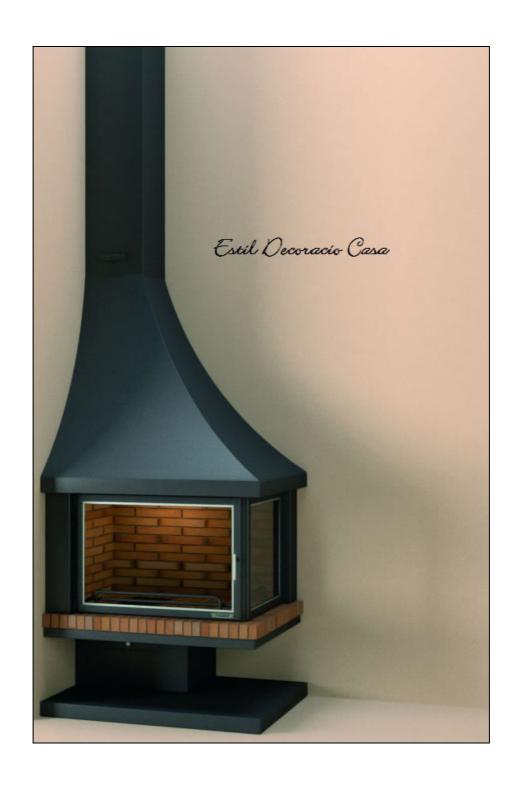

**Dimensions**= 314.96 x 262.99 x 1088.18 inches **Performance**= 71% Might= 8.5 Kw