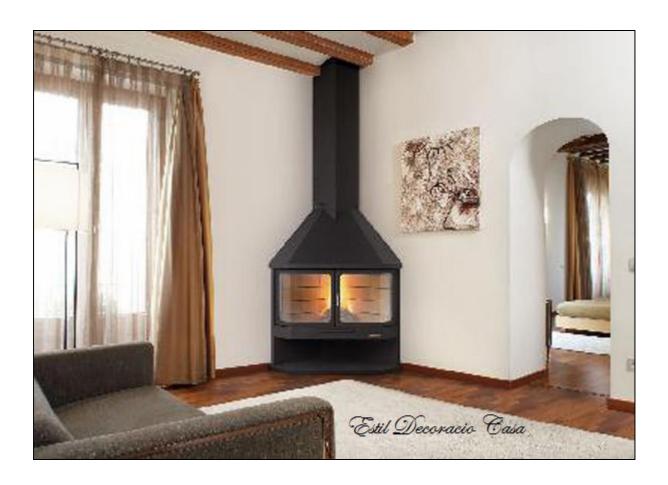

#### **Corner fireplace 6 Dimensions**= 342.51 x 263.77 x 1062.99 inches **Performance=** 72% Might= 14.4 Kw