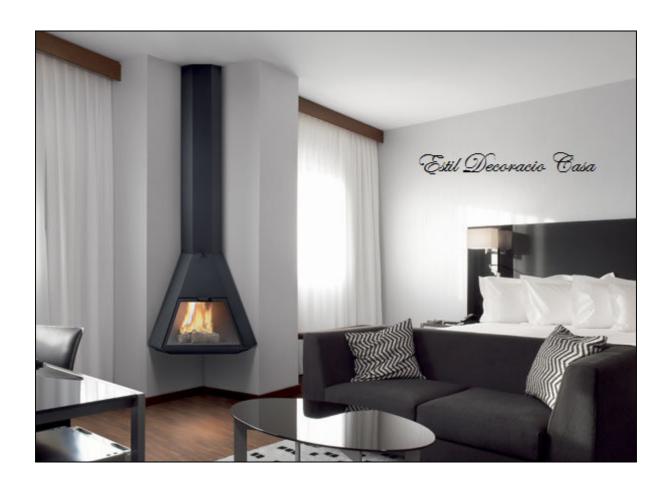

**Dimensions**= 314.96 x 262.99 x 1088.18 inches **Performance**= 71% Might= 8.5 Kw