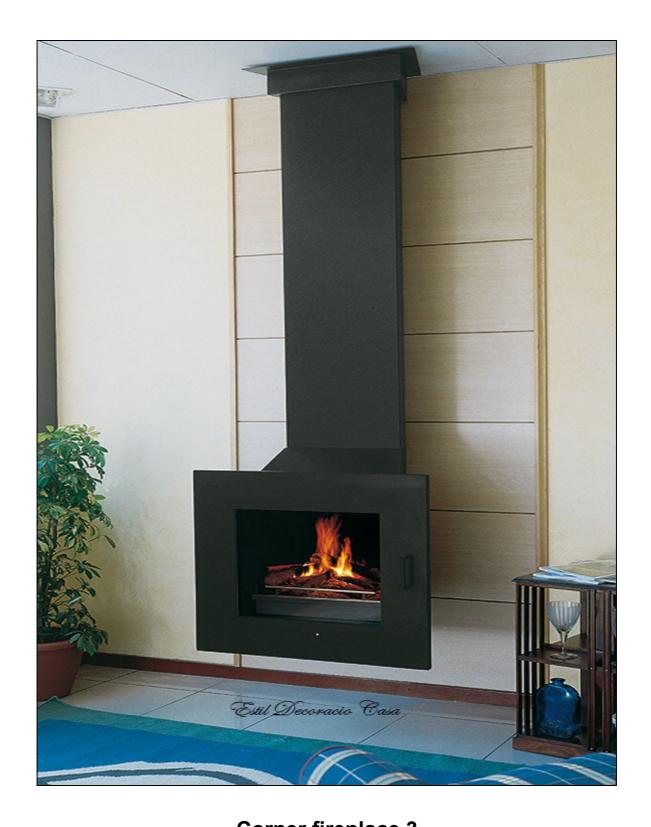

# Corner fireplace 4 Dimensions= 454.32 x 1086.61 inches Performance= 82% Might= 15.5 Kw

Click the link for a free quote

http://www.cheminee-andorre.com/en/Free-quote.html

Corner fireplace 5
Dimensions= 362.99 x 1090.54 inches **Performance**= 65.6% Might= 12 Kw