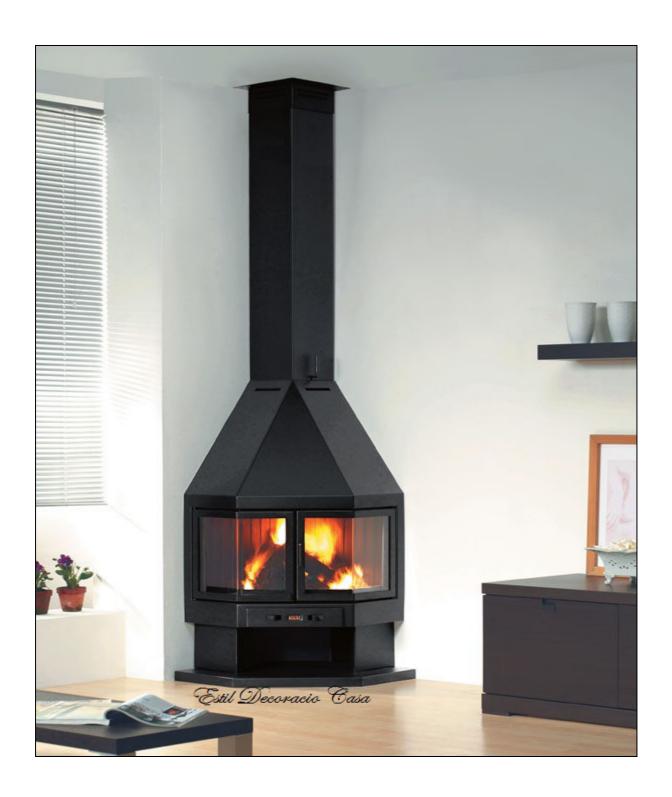

Dimensions= 453.93 x 1162.20 inches
Performance= 66%
Might= 16.5 KW
Click the link for a free quote

http://www.cheminee-andorre.com/en/Free-quote.html

**Dimensions**= 545.27 x 274.40 x 1087.39 inches **Performance**= 81% Might= 11 Kw