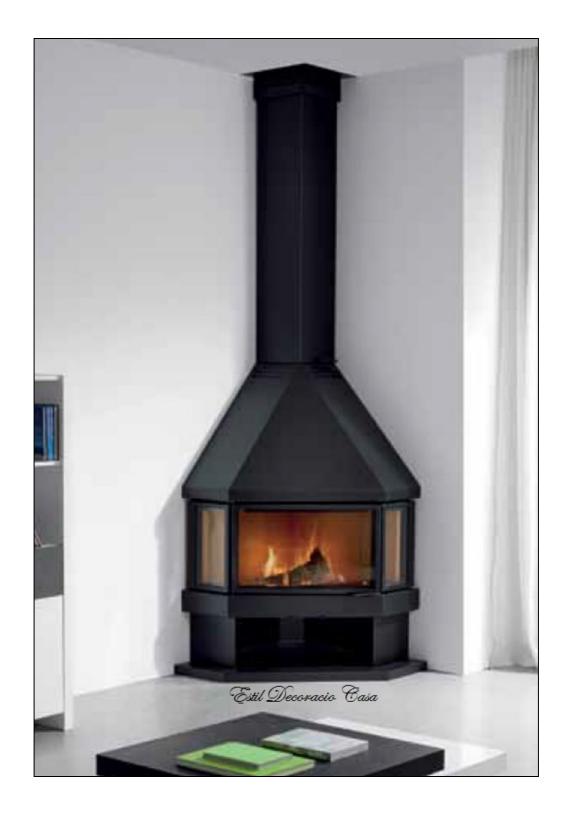

# Corner fireplace 4 Dimensions= 454.32 x 1086.61 inches Performance= 82% Might= 15.5 Kw

Click the link for a free quote

http://www.cheminee-andorre.com/en/Free-quote.html

Corner fireplace 5
Dimensions= 362.99 x 1090.54 inches **Performance**= 65.6% Might= 12 Kw