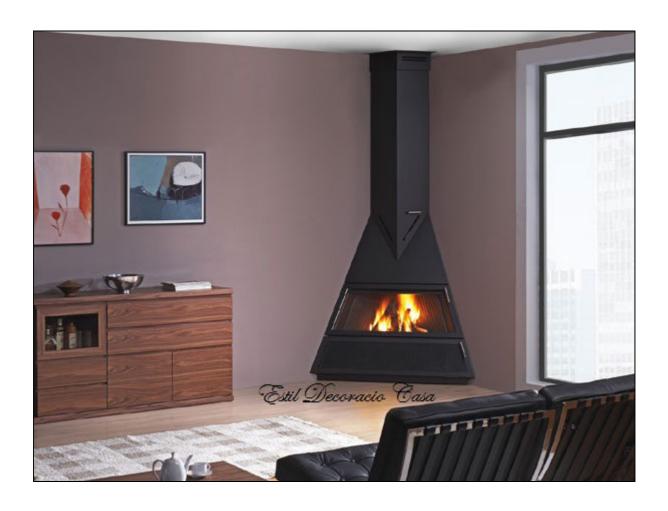

**Dimensions**= 314.96 x 262.99 x 1088.18 inches **Performance**= 71% Might= 8.5 Kw