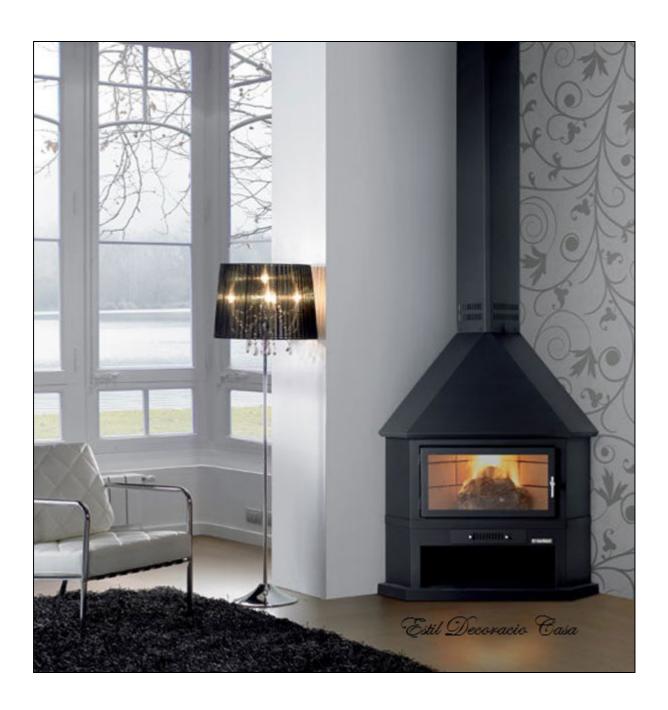

# Corner fireplace 4 Dimensions= 454.32 x 1086.61 inches Performance= 82% Might= 15.5 Kw

Click the link for a free quote

http://www.cheminee-andorre.com/en/Free-quote.html

Corner fireplace 5
Dimensions= 362.99 x 1090.54 inches **Performance**= 65.6% Might= 12 Kw