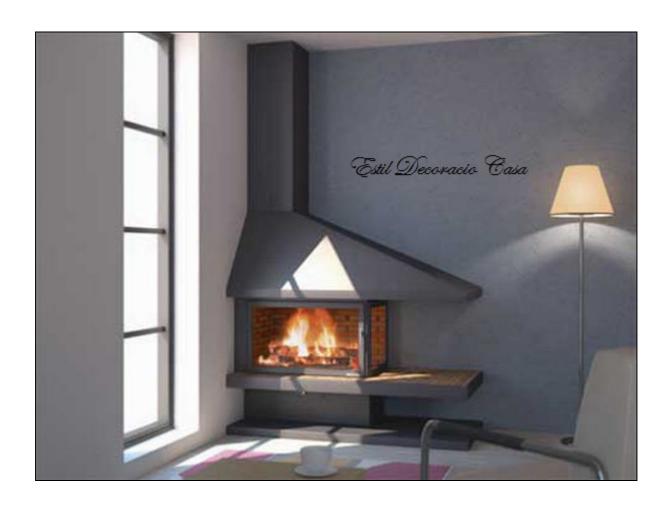

Dimensions= 453.93 x 1162.20 inches
Performance= 66%
Might= 16.5 KW
Click the link for a free quote

http://www.cheminee-andorre.com/en/Free-quote.html

**Dimensions**= 545.27 x 274.40 x 1087.39 inches **Performance**= 81% Might= 11 Kw