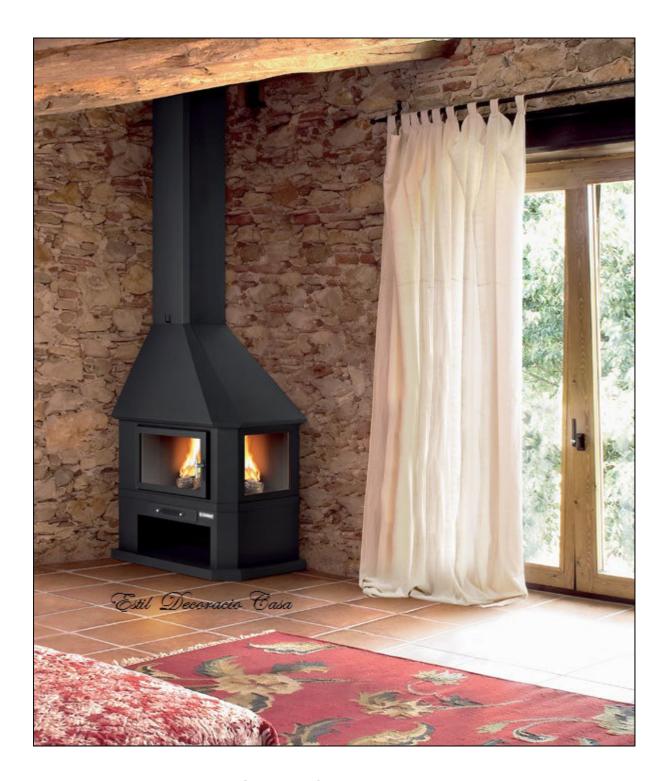

# Corner fireplace 4 Dimensions= 454.32 x 1086.61 inches Performance= 82% Might= 15.5 Kw

Click the link for a free quote

http://www.cheminee-andorre.com/en/Free-quote.html

Corner fireplace 5
Dimensions= 362.99 x 1090.54 inches **Performance**= 65.6% Might= 12 Kw