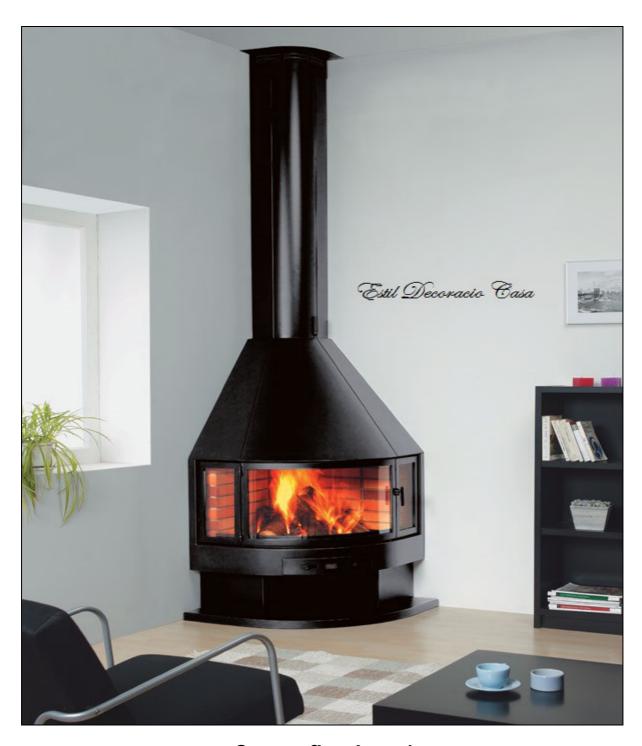

Dimensions= 453.93 x 1162.20 inches
Performance= 66%
Might= 16.5 KW
Click the link for a free quote

http://www.cheminee-andorre.com/en/Free-quote.html

**Dimensions**= 545.27 x 274.40 x 1087.39 inches **Performance**= 81% Might= 11 Kw