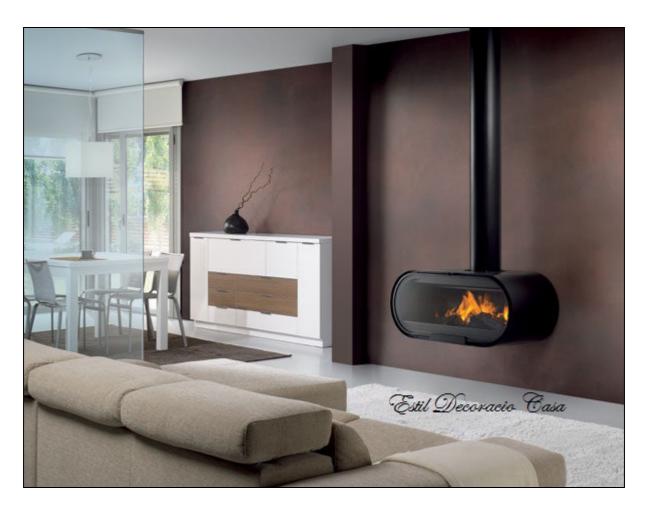

## stove 83

**Dimensions**= 401.57 x 202.75 x 1088.18 inches

Performance= 82.6% Might= 18.7 Kw

Click the link for a free quote