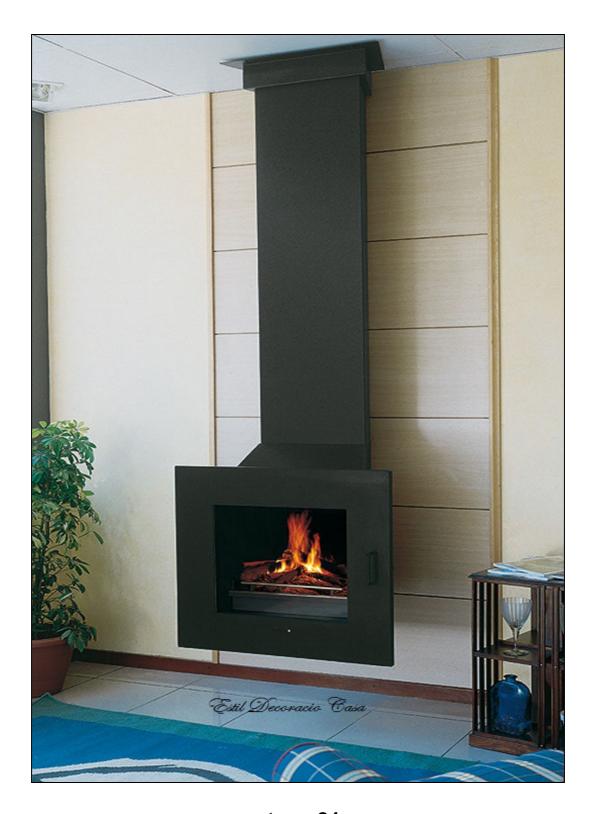

# **stove 81 Dimensions**= 314.96 x 262.59 x 1088.18 inches

Performance= 71% Might= 8.5 Kw

## Click the link for a free quote

metal suspended stove