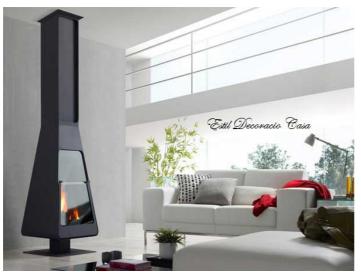

# **stove 81 Dimensions**= 314.96 x 262.59 x 1088.18 inches

Performance= 71% Might= 8.5 Kw

## Click the link for a free quote

metal suspended stove