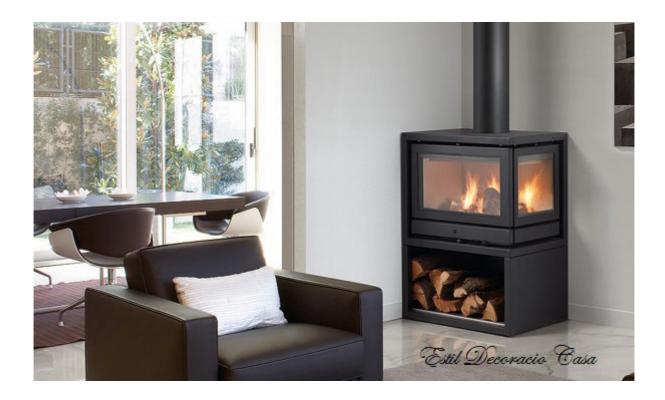

## stove 84

**Dimensions**= 228.93 x 138.77 x 1088.18 inches

Performance= 76% Might= 76 Kw

## Click the link for a free quote

http://www.chemineeandorre.com/en/Freequote.html

suspended wood stove or on foot

contemporary wood burning stove