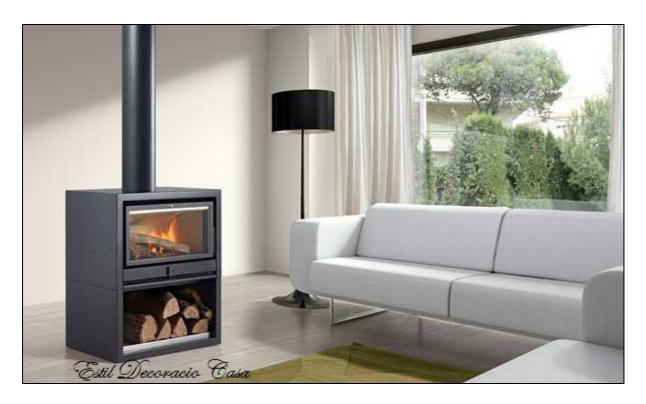

## stove 82

**Dimensions**= Diameter 257.28 x 1062.99 inches

Performance= 86.2% Might= 15 Kw

Click the link for a free quote

wood modern stove

## Click the link for a free quote

http://www.chemineeandorre.com/en/Freequote.html

suspended wood stove or on foot

contemporary wood burning stove