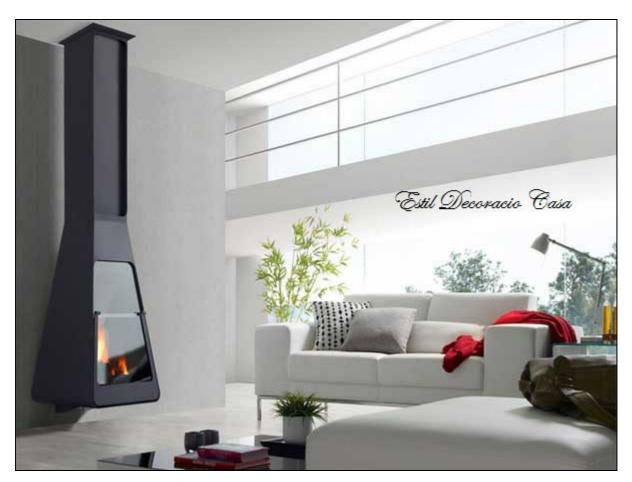

## stove 84

**Dimensions**= 228.93 x 138.77 x 1088.18 inches

Performance= 76% Might= 76 Kw

## Click the link for a free quote

http://www.chemineeandorre.com/en/Freequote.html

suspended wood stove or on foot

contemporary wood burning stove