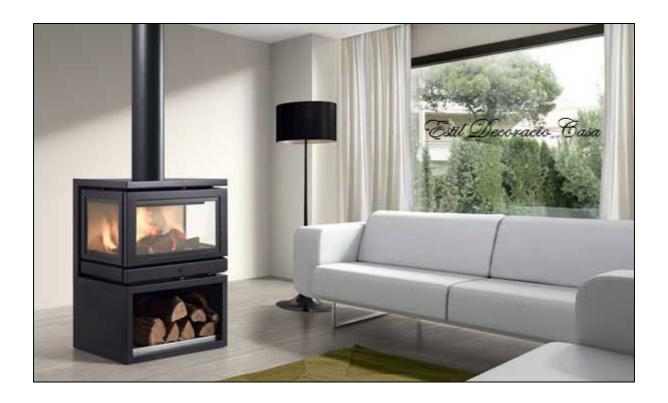

## stove 83

**Dimensions**= 401.57 x 202.75 x 1088.18 inches

Performance= 82.6% Might= 18.7 Kw

Click the link for a free quote