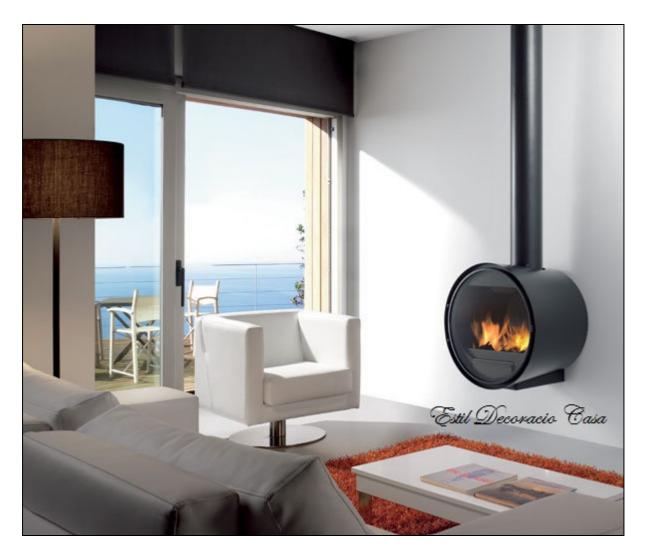

## stove 82

**Dimensions**= Diameter 257.28 x 1062.99 inches

Performance= 86.2% Might= 15 Kw

Click the link for a free quote

wood modern stove